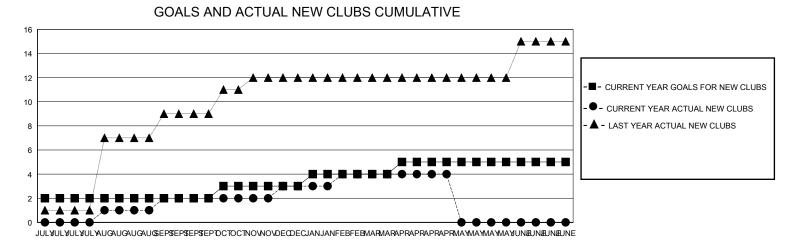

## MONTHLY MEMBERSHIP PROGRESS REPORT

District 307 A2

Results as of: 5/31/2020

| GMT:                  |               | GMT CA    |               |                       |                         |                         |                                                    |  |
|-----------------------|---------------|-----------|---------------|-----------------------|-------------------------|-------------------------|----------------------------------------------------|--|
| Clubs                 |               |           |               | Members               |                         |                         |                                                    |  |
| RESULTS FOR 2019-2020 |               |           |               | RESULTS FOR 2019-2020 |                         |                         |                                                    |  |
| QUARTER               | NEW CLUB GOAL | NEW CLUBS | DROPPED CLUBS | QUARTER               | IBER GROWTH NET<br>GOAL | MEMBER GROWTH<br>ACTUAL | DROPPED<br>MEMBERS ACTUAL<br>(including transfers) |  |
| JULY/AUG/SEPT         | 2             | 8         | 20            | JULY/AUG/SEPT         | 150                     | 976                     | 536                                                |  |
| OCT/NOV/DEC           | 1             | 2         | 8             | OCT/NOV/DEC           | 200                     | 426                     | 570                                                |  |
| JAN/FEB/MAR           | 1             | 2         | 0             | JAN/FEB/MAR           | 100                     | 444                     | 86                                                 |  |
| APR/MAY/JUNE          | 1             | 0         | 0             | APR/MAY/JUNE          | 150                     | 108                     | 72                                                 |  |

JULYULYULYULYULYULAUGAUGAUGEPSEPSEP3EPDCTOCTNOWO\DE@ECJANJANFEBFEBMARMARAPRAPRAPRAPRAPRAMAMAYMAYMAYMAYMAYMAJUN

| DROPPED CLUBS: 9  |     | 74 CLUBS OF 108 ADDED 1 OR MORE | GENDER DISTRIBUTION                |                |     |
|-------------------|-----|---------------------------------|------------------------------------|----------------|-----|
|                   |     | NEW MEMBERS                     | MALE                               | 1,831 (54.28%) |     |
| DROPPED MEMBERS   |     |                                 | FEMALE                             | 1,542 (45.72%) |     |
|                   |     |                                 |                                    |                |     |
| DECEASED          | 7   | CLICK HERE FOR CUMULATIVE       | TOTAL FAMILY UNIT MEMBERS          |                | 752 |
| CLUB CANCELLED 37 |     | MEMBERSHIP DATA                 | FAMILY MEMBERS PAYING HALF<br>DUES |                | 403 |
| OTHER 434         |     |                                 |                                    |                | 403 |
| TOTAL             | 478 |                                 |                                    |                |     |
|                   |     |                                 |                                    |                |     |