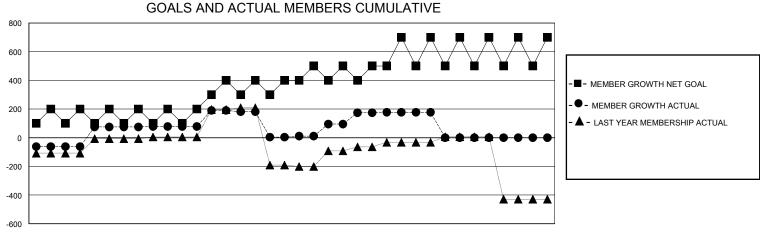

## MONTHLY MEMBERSHIP PROGRESS REPORT

District 307 A2

Results as of: 5/31/2020

| GMT:                  |               | GMT CA    |               |                       |                         |                         |                                                    |  |
|-----------------------|---------------|-----------|---------------|-----------------------|-------------------------|-------------------------|----------------------------------------------------|--|
| Clubs                 |               |           |               | Members               |                         |                         |                                                    |  |
| RESULTS FOR 2019-2020 |               |           |               | RESULTS FOR 2019-2020 |                         |                         |                                                    |  |
| QUARTER               | NEW CLUB GOAL | NEW CLUBS | DROPPED CLUBS | QUARTER               | IBER GROWTH NET<br>GOAL | MEMBER GROWTH<br>ACTUAL | DROPPED<br>MEMBERS ACTUAL<br>(including transfers) |  |
| JULY/AUG/SEPT         | 2             | 8         | 20            | JULY/AUG/SEPT         | 150                     | 976                     | 536                                                |  |
| OCT/NOV/DEC           | 1             | 2         | 8             | OCT/NOV/DEC           | 200                     | 426                     | 570                                                |  |
| JAN/FEB/MAR           | 1             | 2         | 0             | JAN/FEB/MAR           | 100                     | 444                     | 86                                                 |  |
| APR/MAY/JUNE          | 1             | 0         | 0             | APR/MAY/JUNE          | 150                     | 108                     | 72                                                 |  |

JULYULYULYULYULYULAUGAUGAUGEPSEPSEP3EPDCTOCTNOWO\DE@ECJANJANFEBFEBMARMARAPRAPRAPRAPRAPRAMAMAYMAYMAYMAYMAYMAJUN

| DROPPED CLUBS: 9  |     | 74 CLUBS OF 108 ADDED 1 OR MORE | GENDER DISTRIBUTION                |                |     |
|-------------------|-----|---------------------------------|------------------------------------|----------------|-----|
|                   |     | NEW MEMBERS                     | MALE                               | 1,831 (54.28%) |     |
| DROPPED MEMBERS   |     |                                 | FEMALE                             | 1,542 (45.72%) |     |
|                   |     |                                 |                                    |                |     |
| DECEASED          | 7   | CLICK HERE FOR CUMULATIVE       | TOTAL FAMILY UNIT MEMBERS          |                | 752 |
| CLUB CANCELLED 37 |     | MEMBERSHIP DATA                 | FAMILY MEMBERS PAYING HALF<br>DUES |                | 403 |
| OTHER 434         |     |                                 |                                    |                | 403 |
| TOTAL             | 478 |                                 |                                    |                |     |
|                   |     |                                 |                                    |                |     |